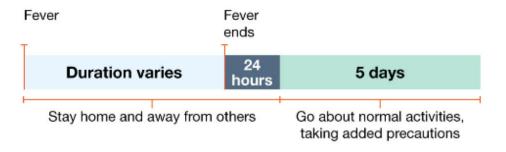

Example 2: Person with fever but no other symptoms.

Example 3: Person with fever and other symptoms, fever ends but other symptoms take longer to improve.