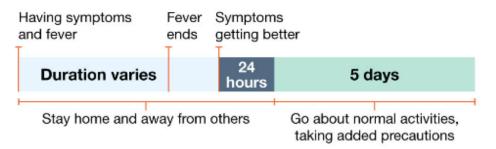

## Examples

Example 1: Person with fever and symptoms.

| Having symptoms<br>and fever<br>T | Fever ends and<br>symptoms getting better<br>T |                                                      |
|-----------------------------------|------------------------------------------------|------------------------------------------------------|
| Duration varies                   | 24<br>hours                                    | 5 days                                               |
| Stay home and away from others    |                                                | Go about normal activities, taking added precautions |