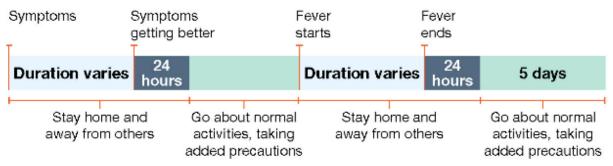

d symptoms.

| Having symptoms<br>and fever<br>T | Fever ends and<br>symptoms getting better<br>T |                                                      |
|-----------------------------------|------------------------------------------------|------------------------------------------------------|
| Duration varies                   | 24<br>hours                                    | 5 days                                               |
| Stay home and away from others    |                                                | Go about normal activities, taking added precautions |

Example 2: Person with fever but no other symptoms.



Example 3: Person with fever and other symptoms, fever ends but other symptoms take longer to improve.



## Example 4: Person gets better and then gets a fever.